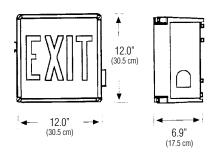

### LED Exit Suitable for Wet Locations and Corrosive Environments

The WX4 Series is a corrosive environment LED Exit suitable for use in wet location areas. It offers extremely low operating costs.

#### Complete Fixture consists of base exit.